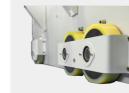

### The big six wheels run independ ently

Dual-drive four-wheel walking, stable operation, more precise braking, and the error can be controlled within 1mm.

Multi - rod cloth releasing device

The cloth bucket is equipped with multi-rod unwinding device makes the cloth tension-free, and truly realizes the replacement of knitted and woven fabrics at any time, and solves the problem of frequent adjustment of parameters due to slippage of the fabrics.