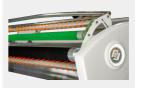

### The big six wheels run independ ently

Dual-drive four-wheel walking, stable operation, more precise braking, and the error can be controlled within 1mm.

Multi - rod cloth releasing device

The cloth bucket is equipped with multi-rod unwinding device makes the cloth tension-free, and truly realizes the replacement of knitted and woven fabrics at any time, and solves the problem of frequent adjustment of parameters due to slippage of the fabrics.