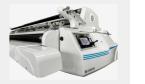

# **KP-LS** Auto Spreading Machine

#### **Initiate Dual Drive** System

Initiate dual-drive servo travel motor, there is no error on the left and right, stronger power, and the highest running speed can reach 120 m/min.

### The big six wheels run independ ently

Dual-drive four-wheel walking, stable operation, more precise braking, and the error can be controlled within 1mm.

Multi - rod cloth releasing device

The cloth bucket is equipped with multi-rod unwinding device makes the cloth tension-free, and truly realizes the replacement of knitted and woven fabrics at any time, and solves the problem of frequent adjustment of parameters due to slippage of the fabrics.