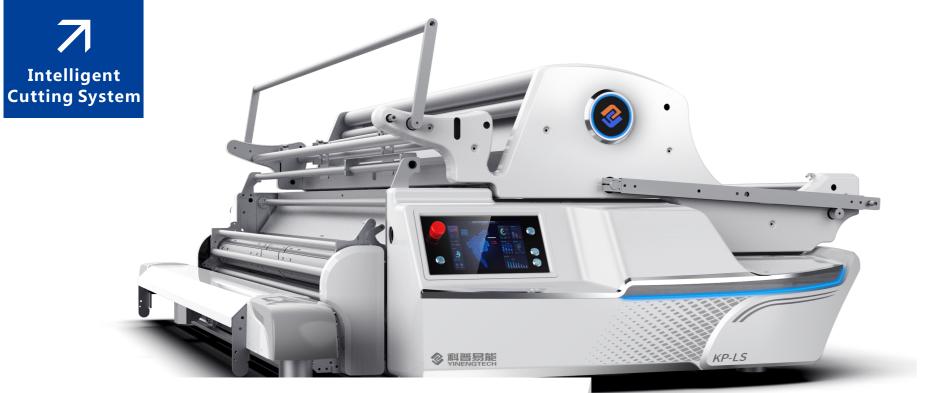

# **KP-LS** Auto Spreading Machine

#### **Initiate Dual Drive** System

Initiate dual-drive servo travel motor, there is no error on the left and right, stronger power, and the highest running speed can reach 120 m/min.

### The big six wheels run independ ently

Dual-drive four-wheel walking, stable operation, more precise braking, and the error can be controlled within 1mm.

Multi - rod cloth releasing device

The cloth bucket is equipped with multi-rod unwinding device makes the cloth tension-free, and truly realizes the replacement of knitted and woven fabrics at any time, and solves the problem of frequent adjustment of parameters due to slippage of the fabrics.

Autonomous control system

Independently developed control system, large expansible space, real-time connection to the data on IOT.

## Intelligent identification system

Intelligent identification systems such as intelligent cloth placement, intelligent cloth collection, intelligent knife lift, and intelligent cloth connection.

This machine is suitable for woven fabrics, milk silk, swimming trunks, underwear, polar fleece, fibers and other fabrics; suitable for sticky fabrics such as bags, down jacket coated fabrics, etc.