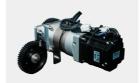

#### **Initiate Dual Drive** System

Initiate dual-drive servo travel motor, there is no error on the left and right, stronger power, and the highest running speed can reach 120 m/min.