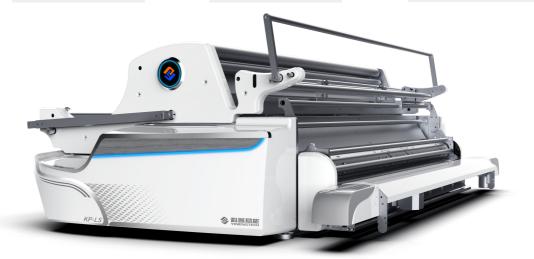

# **KP-LS** Auto Spreading Machine

#### **Initiate Dual Drive** System

Initiate dual-drive servo travel motor, there is no error on the left and right, stronger power, and the highest running speed can reach 120 m/min.

### The big six wheels run independ ently

Dual-drive four-wheel walking, stable operation, more precise braking, and the error can be controlled within 1mm.

Multi - rod cloth releasing device

The cloth bucket is equipped with multi-rod unwinding device makes the cloth tension-free, and truly realizes the replacement of knitted and woven fabrics at any time, and solves the problem of frequent adjustment of parameters due to slippage of the fabrics.

Autonomous control system

Independently developed control system, large expansible space, real-time connection to the data on IOT.