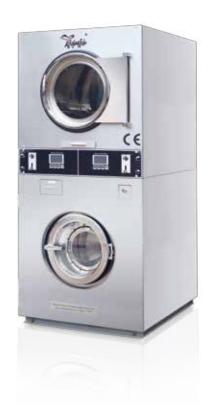

## SWD SERIES STACKED WASHER DRYER

- O Card or coin operating system is optional.
- O Dryer drum rotates forward and reverse to make dry quickly.
- O Stainless steel drum ensures anti-rust.
- O Self-balance technology makes machine work more stable.
- O The washing machine and dryer work individually due to separated controller.

| Model                 | Unit | SWD-10        | SWD-12        | SWD-15        | SWD-18         |  |
|-----------------------|------|---------------|---------------|---------------|----------------|--|
| Washer Capacity       | kg   | 10            | 12            | 15            | 18             |  |
| Dryer Capacity        | kg   | 10            | 12            | 15            | 18             |  |
| Washer Drum Dimension | mm   | Ф630х300      | Ф580х390      | Ф580х460      | Ф700х450       |  |
| Washer Motor Power    | kw   | 1.8           | 1.8           | 1.8           | 1.5            |  |
| Inverter Power        | kw   | 2.2           | 2.2           | 2.2           | 2.2            |  |
| Dryer Drum Dimension  | mm   | Ф670х380      | Ф700*480      | Ф750*650      | Ф750х650       |  |
| Dryer Motor Power     | kw   | 0.14          | 0.14          | 0.14          | 0.14           |  |
| Dryer Fan Motor Power | kw   | 0.75          | 0.75          | 0.75          | 0.75           |  |
| Heating Power For Dry | kw   | 9.8           | 15            | 15            | 15             |  |
| Gas Consumption       | kg/h | 1             | 1             | 1.2           | 1.5            |  |
| Dimension Lxwxh       | mm   | 940x1220x1900 | 940x1220x2100 | 940x1220x2100 | 1050x1370x2200 |  |
| Net Weight            | kg   | 600           | 640           | 783           | 1100           |  |