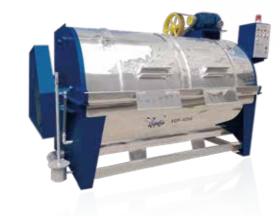

## XGP-H SERIES HORIZONTAL INDUSTRIAL WASHING MACHINE

- The machine adopts horizontal and drum-type structure, low noise, low shock.
- O Machine capacity from 15-500kg.